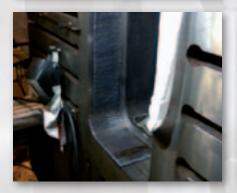

### ON SITE MACHINING CLOSING UNIT (KNUCKLE JOINT)

Without complete disassembling or removal we machine on site:

Line boring of closing unit (knuckle joint) and if necessary with

overlay welding

Freeze joint bushings with liquid nitrogen

Improvements like spot lubrication and floating integral joint pins