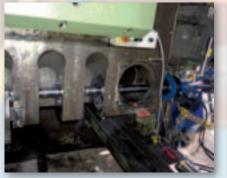

### ON SITE MACHINING CLOSING UNIT (KNUCKLE JOINT)

Without complete disassembling or removal we machine on site:

Line boring of closing unit (knuckle joint) and if necessary with

overlay welding

Freeze joint bushings with liquid nitrogen

## MOBILE LINE BORING AND OVERLAY WELDING

Our mobile line boring equipment enables us to work on site mobile overlay welding of bolts or drilling:

| Line boring of drilling |  | C |
|-------------------------|--|---|
| Turning of bolts        |  | F |
| Tapping and drilling    |  | С |