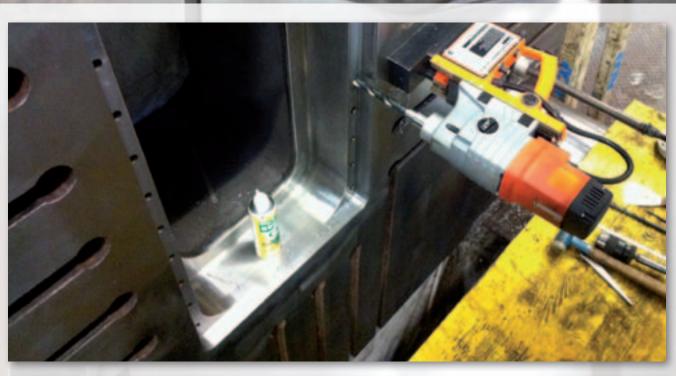

### ON SITE MACHINING CLOSING UNIT (KNUCKLE JOINT)

Without complete disassembling or removal we machine on site:

Line boring of closing unit (knuckle joint) and if necessary with

overlay welding

Freeze joint bushings with liquid nitrogen

Improvements like spot lubrication and floating integral joint pins