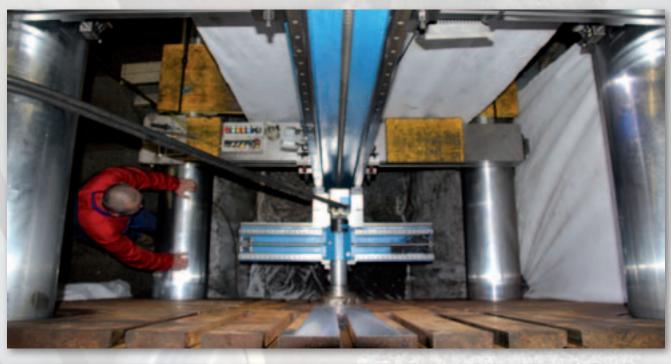

### ON SITE MACHINING CLOSING UNIT (KNUCKLE JOINT)

Without complete disassembling or removal we machine on site:

Line boring of closing unit (knuckle joint) and if necessary with

overlay welding

Freeze joint bushings with liquid nitrogen

Improvements like spot lubrication and floating integral joint pins

## MOBILE LINE BORING AND OVERLAY WELDING

Our mobile line boring equipment enables us to work on site mobile overlay welding of bolts or drilling:

| Line boring of drilling |  | C |
|-------------------------|--|---|
| Turning of bolts        |  | F |
| Tapping and drilling    |  | С |