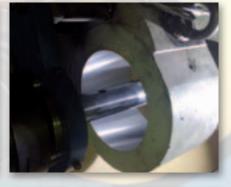

### ON SITE MACHINING CLOSING UNIT (KNUCKLE JOINT)

Without complete disassembling or removal we machine on site:

Line boring of closing unit (knuckle joint) and if necessary with

overlay welding

Freeze joint bushings with liquid nitrogen

Improvements like spot lubrication and floating integral joint pins