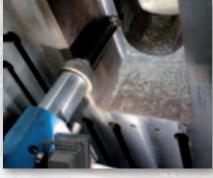

### ON SITE MACHINING CLOSING UNIT (KNUCKLE JOINT)

Without complete disassembling or removal we machine on site:

Line boring of closing unit (knuckle joint) and if necessary with

overlay welding

Freeze joint bushings with liquid nitrogen

Improvements like spot lubrication and floating integral joint pins