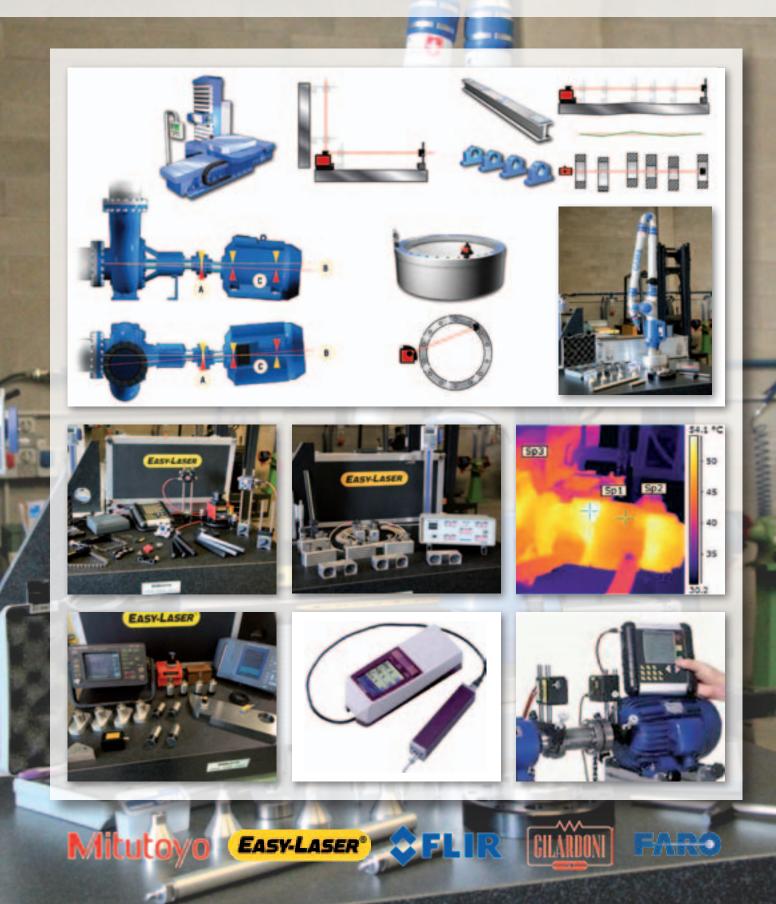

# MECHANICAL MEASURING

We carry out mechanical measurements such as: Parallelism, alignments, adjustments with LASER system Non-destructive material testing by ultrasonic measurements Tie bar retraction measuring by strain gauge

Measuring of dimensions with FARO gauge arm (3D CAD)

Thermography by means of thermo camera

Hardness test by Mitutoyo ROCKWELL

#### MEASUREMENTS

#### MECHANICALLY

- Parallelism, alignment and levelling with LASER system
- Measuring of dimensions with 3D FARO-arm

#### INTEGRITY AND EXTENSION

- Integrity of component parts by ultrasonic
- Extension and integrity of tie bars by strain measuring

#### ENDURANCE

Hardness test by Mitutoyo ROCKWELL

#### THERMOGRAPHY

Thermo camera