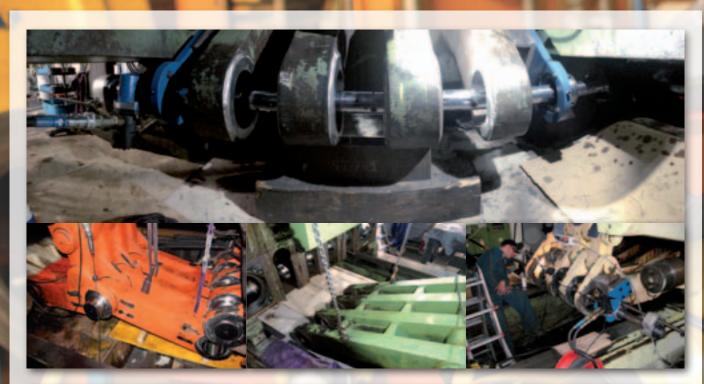

# MOBILE FACE MILLING

Our mobile milling machines enable us without dismantling to work on site even in places difficult to access.

| Face mini  | lg           |
|------------|--------------|
| Adjust cha | mber holders |

- Spindle working
- Rework T-slots
  - New slots
- Deep drilling

0

### ON SITE MACHINING CLOSING UNIT (KNUCKLE JOINT)

Without complete disassembling or removal we machine on site:

Line boring of closing unit (knuckle joint) and if necessary with

overlay welding

Freeze joint bushings with liquid nitrogen

## MOBILE LINE BORING AND OVERLAY WELDING

Our mobile line boring equipment enables us to work on site mobile overlay welding of bolts or drilling:

| Line boring of drilling |  | C |
|-------------------------|--|---|
| Turning of bolts        |  | F |
| Tapping and drilling    |  | С |